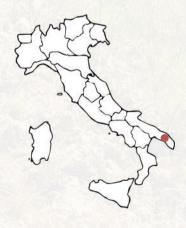

## SANGIOVESE PUGLIA I.G.T.

Wine type: Red wine
Grapes: Sangiovese

Appellation: Puglia IGT

**Production area:** Apulia, Italy

Bottle size: 750 ml

Serving temp.: 18 - 20° C

Alcohol content: 12% Vol.

Colour: Ruby red colour.