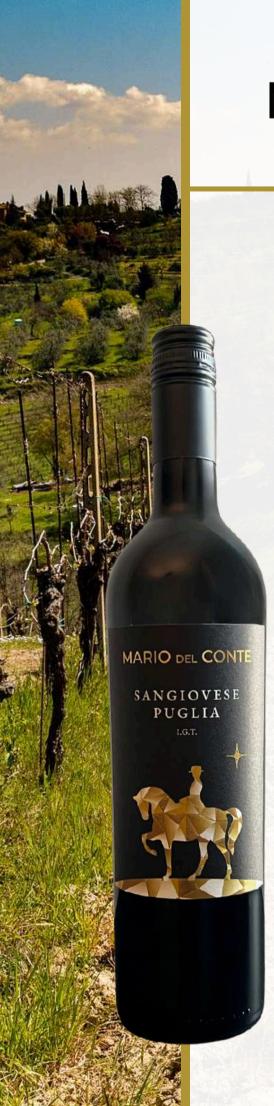

## MARIO DEL CONTE

## SANGIOVESE PUGLIA I.G.T.

Wine type: Red wine
Grapes: Sangiovese

Appellation: Puglia IGT

**Production area:** Apulia, Italy

Bottle size: 750 ml

Serving temp.: 18 - 20° C

Alcohol content: 12% Vol.

Colour: Ruby red colour.

Fragrance: Fruity bouquet with nuances of plum and sweet spices.

Well balanced with a pleasant fruity taste.

Pairing: It is ideal with spicy food, smoked meat and savory cold cuts.