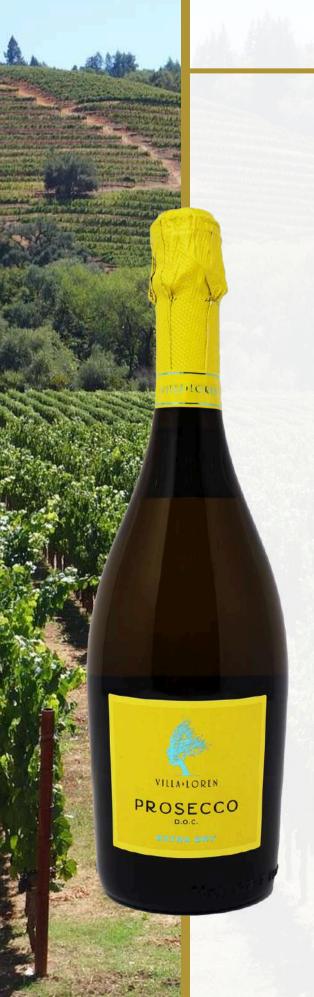

## PROSECCO EXTRA DRY D.O.C.

Wine type: White sparkling wine

Glera Grapes:

Appellation: DOC

Production area: Veneto, Italy

Bottle size: 750 ml

6 - 8° C Serving temp.:

Alcohol content: 11% Vol.

Colour: Straw yellow colour.

Scents of golden delicious apple, Fragrance:

pear and acacia blossom.

Fresh and light on the palate, with Taste:

acidity and balanced body; harmonic with a long persistent

aftertaste.

Perfect as an aperitif and to liven Pairing:

up a party.