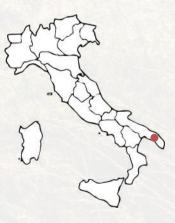

## NEGROAMARO PUGLIA I.G.T.

| Wine type:       | Red wine      |
|------------------|---------------|
| Grapes:          | Negroamaro    |
| Appellation:     | Puglia IGT    |
| Production area: | Apulia, Italy |
|                  |               |
| Bottle size:     | 750 ml        |
| Serving temp.:   | 18 - 20° C    |
| Alcohol content: | 13% Vol.      |