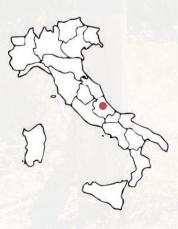

## PINOT GRIGIO TERRE DI CHIETI I.G.T.

Wine type: White wine

Grapes: Pinot Grigio

**Appellation:** Terre di Chieti IGT

Production area: Abruzzo, Italy

Bottle size: 750 ml

Serving temp.:  $8 - 10^{\circ} \text{ C}$ 