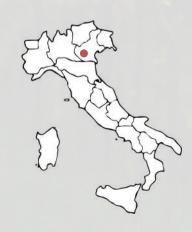

## SPUMANTE EXTRA DRY ICY

Wine type:

White sparkling wine

**Grapes:** 

Italian white grapes

Appellation:

Sparkling wine

**Production area:** 

Veneto, Italy

Bottle size:

750 ml

Serving temp.:

6 - 8° C

**Alcohol content:** 

11% Vol.

**Colour:** 