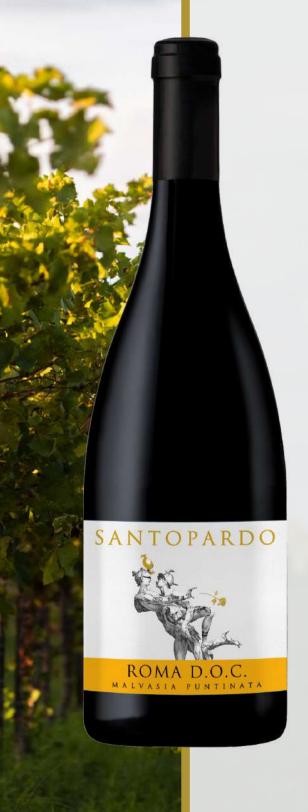

## SANTOPARDO

## ROMA D.O.C. MALVASIA PUNTINATA

Wine type:

White wine

**Grapes:** 

Malvasia Puntinata

Appellation:

Roma DOC

**Production area:** 