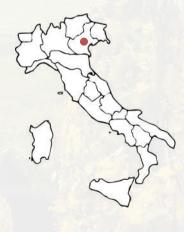

## PROSECCO EXTRA DRY D.O.C.

Wine type: White sparkling wine

Grapes: Glera

Appellation: DOC

Production area: Veneto, Italy

Bottle size: 750 ml

Serving temp.:  $6 - 8^{\circ} C$ 

Alcohol content: 11% Vol.